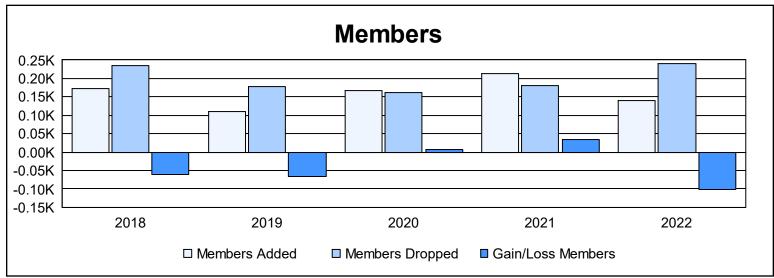

District 201N2 As of June 2022 Cumulative

| Year      | New<br>Clubs | Dropped<br>Clubs | Gain/<br>Loss<br>Clubs | New<br>Members | Charter<br>Members | Reinstate<br>Members | Transfer<br>Members | Total<br>Member<br>Added | Total<br>Members<br>Dropped | Gain/<br>Loss<br>Members |
|-----------|--------------|------------------|------------------------|----------------|--------------------|----------------------|---------------------|--------------------------|-----------------------------|--------------------------|
| 2017-2018 | 0            | 0                | 0                      | 150            | 2                  | 4                    | 16                  | 172                      | 234                         | -62                      |
| 2018-2019 | 0            | 1                | -1                     | 90             | 1                  | 9                    | 10                  | 110                      | 177                         | -67                      |
| 2019-2020 | 1            | 0                | 1                      | 122            | 34                 | 3                    | 8                   | 167                      | 161                         | 6                        |
| 2020-2021 | 1            | 0                | 1                      | 159            | 31                 | 6                    | 18                  | 214                      | 180                         | 34                       |
| 2021-2022 | 0            | 2                | -2                     | 88             | 7                  | 8                    | 36                  | 139                      | 240                         | -101                     |
| Average   | 0            | 1                | 0                      | 122            | 15                 | 6                    | 18                  | 160                      | 198                         | -38                      |