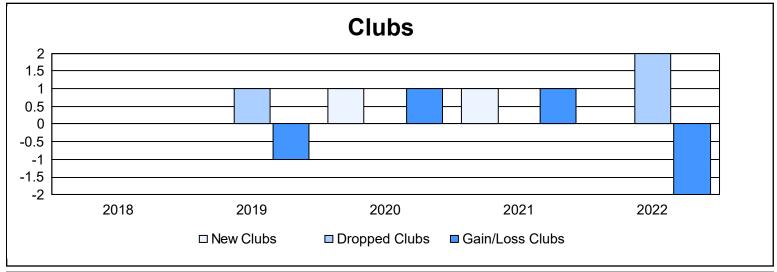

District 201N2 As of June 2022 Cumulative

| Year      | New<br>Clubs | Dropped<br>Clubs | Gain/<br>Loss<br>Clubs | New<br>Members | Charter<br>Members | Reinstate<br>Members | Transfer<br>Members | Total<br>Member<br>Added | Total<br>Members<br>Dropped | Gain/<br>Loss<br>Members |
|-----------|--------------|------------------|------------------------|----------------|--------------------|----------------------|---------------------|--------------------------|-----------------------------|--------------------------|
| 2017-2018 | 0            | 0                | 0                      | 150            | 2                  | 4                    | 16                  | 172                      | 234                         | -62                      |
| 2018-2019 | 0            | 1                | -1                     | 90             | 1                  | 9                    | 10                  | 110                      | 177                         | -67                      |
| 2019-2020 | 1            | 0                | 1                      | 122            | 34                 | 3                    | 8                   | 167                      | 161                         | 6                        |
| 2020-2021 | 1            | 0                | 1                      | 159            | 31                 | 6                    | 18                  | 214                      | 180                         | 34                       |
| 2021-2022 | 0            | 2                | -2                     | 88             | 7                  | 8                    | 36                  | 139                      | 240                         | -101                     |
| Average   | 0            | 1                | 0                      | 122            | 15                 | 6                    | 18                  | 160                      | 198                         | -38                      |